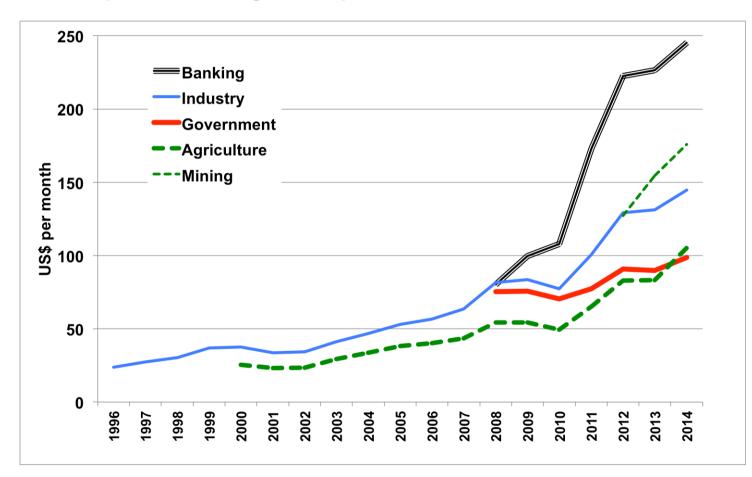

## Mozambique minimum wage in US\$ per month

Minimum wages are set annually and run from 1 April. There are now 15 different minimum wages, ranging from \$94 per month for kapenta fishers to \$99 in government, \$145 in industry, \$176 in mining, and then a separate and much higher \$245 in the financial sector.

Minimum wages have been rising steadily since 1996, when there was a single \$24 per month minimum...

Minimum wages were largely frozen in US\$ terms in 2013. followed by a large increase in 2014.

A separate agricultural minimum was introduced in 2000. In 2008 there was a shift to 11 different minimum wages. Categories change slightly each year, and there are now 15.

## Mozambique minimum wage since 2009, Meticais per month

| Sector                                  | Minimum wage, meticias Mt % |           |       |       | Mt %  | age ch | nge change Minimum wage, l |       | e, US \$ %age ch |       | ange   |        |        |        |        |       |       |       |       |       |
|-----------------------------------------|-----------------------------|-----------|-------|-------|-------|--------|----------------------------|-------|------------------|-------|--------|--------|--------|--------|--------|-------|-------|-------|-------|-------|
|                                         | 09-Mt                       | 10-Mt     | 11-Mt | 12-Mt | 13-Mt | 14-Mt  | 11-12                      | 12-13 | 13-14            | 09-\$ | 10-\$  | 11-\$  | 12-\$  | 13-\$  | 14-\$  | 09-10 | 10-11 | 11-12 | 12-13 | 13-14 |
| 1: Agriculture,<br>livestock, forestry  | 1,486                       | 1,692     | 2,005 | 2,300 | 2,500 | 3,200  | 14.7%                      | 8.7%  | 28.0%            | 53.96 | 52.40  | 62.09  | 82.91  | 83.11  | 105.16 | -2.9% | 18.5% | 33.5% | 0.2%  | 26.5% |
| 1a: Sugar                               | 1,500                       | 1,593     | 2,075 |       |       |        |                            |       |                  | 54.47 | 49.33  | 67.39  |        |        |        | -9.4% | 36.6% |       |       |       |
| 2: Fisheries                            | 2,050                       | 2,200     | 2,475 | 2,640 | 2,850 | 3,167  | 6.7%                       | 6.3%  | 11.1%            | 74.44 | 68.13  | 80.38  | 95.17  | 94.75  | 104.07 | -8.5% | 18.0% | 18.4% | -0.4% | 9.8%  |
| 2a: Kapenta                             | 1,900                       | 2,090     | 2,300 | 2,485 | 2,645 | 2,857  | 8.0%                       | 6.4%  | 8.0%             | 68.99 | 64.73  | 74.70  | 89.58  | 87.93  | 93.89  | -6.2% | 15.4% | 19.9% | -1.8% | 6.8%  |
| 3: Mining                               | 2,120                       | 2,400     | 2,890 | 3,526 | 4,651 | 5,350  | 22.0%                      | 31.9% | 15.0%            | 76.98 | 74.33  | 93.86  | 127.11 | 154.62 | 175.81 | -3.4% | 26.3% | 35.4% | 21.6% | 13.7% |
| 3a: Quarry, sand                        |                             |           |       | 3,295 | 3,888 | 4,316  | 14.0%                      | 18.0% | 11.0%            |       |        |        | 118.78 | 129.26 | 141.83 |       |       |       | 8.8%  | 9.7%  |
| 3b: Salt                                |                             |           |       |       |       | 4,010  |                            |       | 3.2%             |       |        |        |        |        | 131.78 |       |       |       |       | 2.0%  |
| 4: Manufacturing                        | 2,300                       | 2,497     | 3,100 | 3,585 | 3,943 | 4,400  | 15.6%                      | 10.0% | 11.6%            | 83.51 | 77.33  | 100.68 | 129.24 | 131.08 | 144.59 | -7.4% | 30.2% | 28.4% | 1.4%  | 10.3% |
| 4a Baking                               |                             | 2,497     | 2,850 | 3,021 | 3,195 | 3,485  | 6.0%                       | 5.8%  | 9.1%             |       | 77.33  | 92.56  | 108.90 | 106.22 | 114.53 |       | 19.7% | 17.7% | -2.5% | 7.8%  |
| 5: Electricity, gas, water              | 2,403                       | 2,662     | 3,222 | 3,817 | 4,107 | 4,768  | 18.5%                      | 7.6%  | 16.1%            | 87.25 | 82.44  | 104.64 | 137.60 | 136.54 | 156.69 | -5.5% | 26.9% | 31.5% | -0.8% | 14.8% |
| 5a smaller compa                        | anies <1                    | 00 work   | cers  |       |       | 4,480  |                            |       | 9.1%             |       |        |        |        |        | 147.22 |       |       |       |       | 7.8%  |
| 6: Construction:                        | 2,115                       | 2,435     | 2,775 | 3,177 | 3,495 | 3,953  | 14.5%                      | 10.0% | 13.1%            | 76.80 | 75.41  | 90.13  | 114.53 | 116.19 | 129.90 | -1.8% | 19.5% | 27.1% | 1.5%  | 11.8% |
| 7: Non-financial services               | 2,250                       | 2,550     | 2,996 | 3,510 | 3,826 | 4,228  | 17.2%                      | 9.0%  | 10.5%            | 81.70 | 78.97  | 97.30  | 126.53 | 127.19 | 138.94 | -3.3% | 23.2% | 30.0% | 0.5%  | 9.2%  |
| 8: Financial services                   | 2,745                       | 3,483     | 5,320 | 6,171 | 6,817 | 7,465  | 16.0%                      | 10.5% | 9.5%             | 99.67 | 107.87 | 172.78 | 222.46 | 226.63 | 245.32 | 8.2%  | 60.2% | 28.7% | 1.9%  | 8.2%  |
| 8a: Micro-finance                       |                             |           |       |       |       | 7,421  |                            |       | 6.2%             |       |        |        |        |        | 243.87 |       |       |       |       | 7.6%  |
| 9: Public admin-<br>istration, security | 2,083                       | 2,270     | 2,380 | 2,522 | 2,699 | 3,002  | 6.0%                       | 7.0%  | 11.2%            | 75.64 | 70.30  | 77.30  | 90.92  | 89.73  | 98.65  | -7.1% | 10.0% | 17.6% | -1.3% | 9.9%  |
| exchange rate at 1 A                    | \pr (BdN                    | /I mid ra | te)   |       |       |        |                            | •     |                  | 27.54 | 32.29  | 30.79  | 27.74  | 30.08  | 30.43  |       |       |       |       |       |