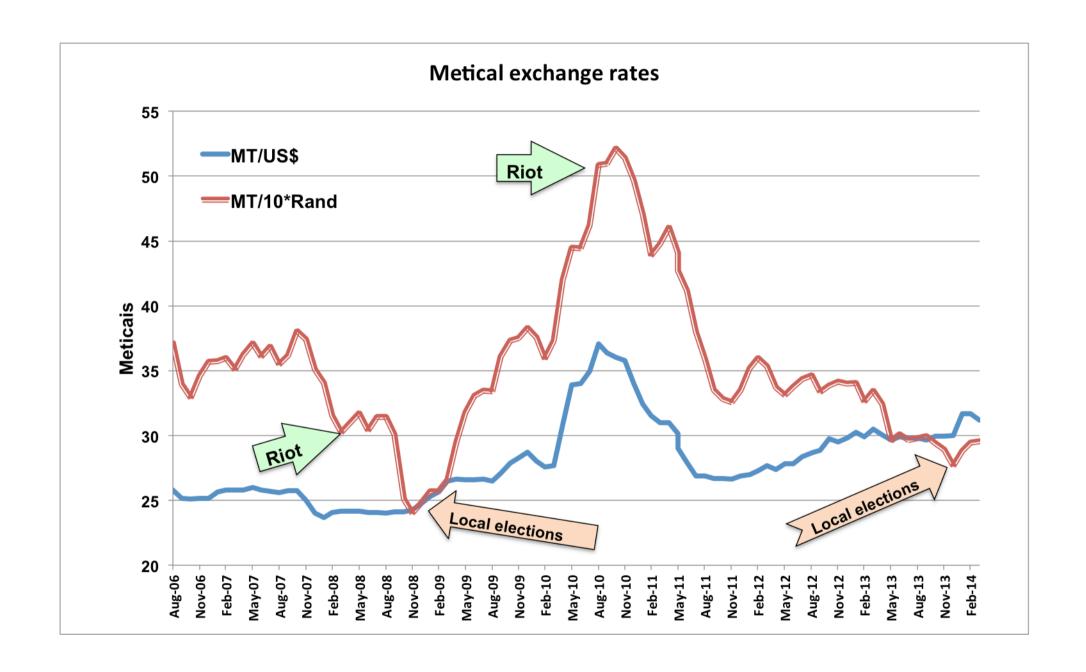

| <b>US\$ and South Africa Rand</b> |
|-----------------------------------|
| exchange rates from 2006          |

Average monthly Mid rates @ +/- 0% www.oanda.com/currency/ historical-rates/

| Month av | USD/MZN | ZAR/MZN |
|----------|---------|---------|
| Apr-14   | 31.194  | 2.957   |
| Mar-14   | 31.683  | 2.947   |
| Feb-14   | 31.669  | 2.882   |
| Jan-14   | 29.982  | 2.77    |
| Dec-13   | 29.9506 | 2.8927  |
| Nov-13   | 29.9717 | 2.9408  |
| Oct-13   | 29.6715 | 2.9956  |
| Sep-13   | 29.7873 | 2.9804  |
| Aug-13   | 29.8111 | 2.9677  |
| Jul-13   | 29.8869 | 3.0112  |
| Jun-13   | 29.6703 | 2.9601  |
| May-13   | 30.0697 | 3.2414  |
| Apr-13   | 30.475  | 3.3443  |
| Mar-13   | 29.9152 | 3.261   |
| Feb-13   | 30.2291 | 3.4044  |
| Jan-13   | 29.8074 | 3.4027  |
| Dec-12   | 29.5056 | 3.414   |
| Nov-12   | 29.776  | 3.3847  |
| Oct-12   | 28.8771 | 3.3384  |
| Sep-12   | 28.665  | 3.4628  |
| Aug-12   | 28.3497 | 3.4354  |
| Jul-12   | 27.826  | 3.3776  |
| Jun-12   | 27.8067 | 3.3097  |
| May-12   | 27.391  | 3.3727  |
| Apr-12   | 27.6812 | 3.5366  |

| Mar-12 | 27.3065 | 3.5968 |  |
|--------|---------|--------|--|
| Feb-12 | 26.9897 | 3.5218 |  |
| Jan-12 | 26.8856 | 3.3511 |  |
| Dec-11 | 26.6585 | 3.2558 |  |
| Nov-11 | 26.6775 | 3.2834 |  |
| Oct-11 | 26.679  | 3.3528 |  |
| Sep-11 | 26.87   | 3.592  |  |
| Aug-11 | 26.8823 | 3.8027 |  |
| Jul-11 | 27.9177 | 4.1172 |  |
| Jun-11 | 29      | 4.2684 |  |
| May-11 | 30.1471 | 4.4075 |  |
| Apr-11 | 30.9767 | 4.6076 |  |
| Mar-11 | 30.9774 | 4.4777 |  |
| Feb-11 | 31.5554 | 4.3874 |  |
| Jan-11 | 32.4242 | 4.7047 |  |
| Dec-10 | 34.0113 | 4.9684 |  |
| Nov-10 | 35.805  | 5.1394 |  |
| Oct-10 | 36.0355 | 5.2133 |  |
| Sep-10 | 36.3983 | 5.0947 |  |
| Aug-10 | 37.0726 | 5.0845 |  |
| Jul-10 | 34.9242 | 4.6222 |  |
| Jun-10 | 33.9917 | 4.4448 |  |
| May-10 | 33.9203 | 4.449  |  |
| Apr-10 | 30.8437 | 4.2005 |  |
| Mar-10 | 27.7021 | 3.7326 |  |
| Feb-10 | 27.5771 | 3.5914 |  |
| Jan-10 | 28.01   | 3.7585 |  |
| Dec-09 | 28.6952 | 3.8288 |  |
| Nov-09 | 28.2678 | 3.751  |  |
| Oct-09 | 27.8813 | 3.7331 |  |
| Sep-09 | 27.0998 | 3.6063 |  |
| Aug-09 | 26.4903 | 3.3439 |  |
| Jul-09 | 26.6281 | 3.3463 |  |
| Jun-09 | 26.6007 | 3.307  |  |
|        |         |        |  |

| May-09 | 26.6052 | 3.1769 |
|--------|---------|--------|
| Apr-09 | 26.6185 | 2.9499 |
| Mar-09 | 26.4739 | 2.659  |
| Feb-09 | 25.6643 | 2.5711 |
| Jan-09 | 25.2866 | 2.568  |
| Dec-08 | 24.7677 | 2.4836 |
| Nov-08 | 24.2843 | 2.4012 |
| Oct-08 | 24.13   | 2.5132 |
| Sep-08 | 24.1103 | 3.0107 |
| Aug-08 | 24.0065 | 3.1445 |
| Jul-08 | 24.0611 | 3.1436 |
| Jun-08 | 24.0835 | 3.0402 |
| May-08 | 24.19   | 3.1758 |
| Apr-08 | 24.1697 | 3.1006 |
| Mar-08 | 24.1468 | 3.0227 |
| Feb-08 | 24.0578 | 3.1519 |
| Jan-08 | 23.6773 | 3.4041 |
| Dec-07 | 24.0315 | 3.5105 |
| Nov-07 | 25.011  | 3.7403 |
| Oct-07 | 25.7534 | 3.8046 |
| Sep-07 | 25.7347 | 3.6178 |
| Aug-07 | 25.5952 | 3.5473 |
| Jul-07 | 25.7113 | 3.6862 |
| Jun-07 | 25.82   | 3.6068 |
| May-07 | 26.02   | 3.7131 |
| Apr-07 | 25.7893 | 3.6234 |
| Mar-07 | 25.7994 | 3.5109 |
| Feb-07 | 25.7943 | 3.6003 |
| Jan-07 | 25.6697 | 3.5732 |
| Dec-06 | 25.1753 | 3.5682 |
| Nov-06 | 25.1525 | 3.4609 |
| Oct-06 | 25.1335 | 3.2903 |
| Sep-06 | 25.1367 | 3.3951 |
| Aug-06 | 25.7932 | 3.7179 |